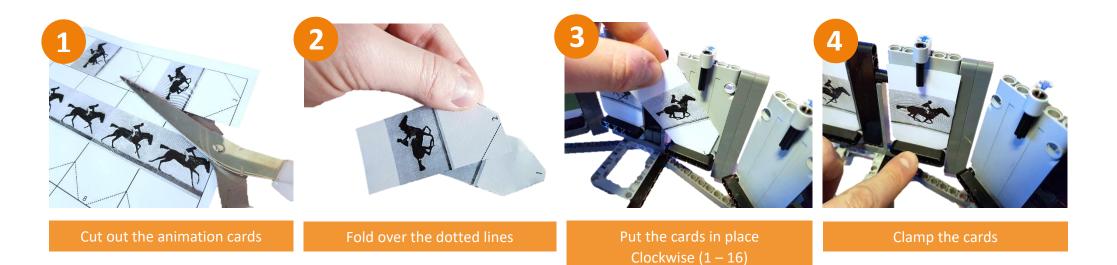

## Zoetrope Animation Cards

For the Zoetrope you need paper animation cards which can be of any animation that you like. Have fun, test and play! Simply print the example animation cards or use the blank template to create your own rocking story. What kind of cool, epic and adventurous animations can you come up with?!

## Important:

Make sure you print the animation cards in 100% scale. The final measurements of one card should be 4 cm (1.57 Inch) x 8 cm (3.15 Inch).

Get these Zoetrope animation cards at: <u>https://pv-productions.com/product/zoetrope-42082-building-instructions/</u> Follow the steps below to make the animation cards and put them in the Zoetrope holders.