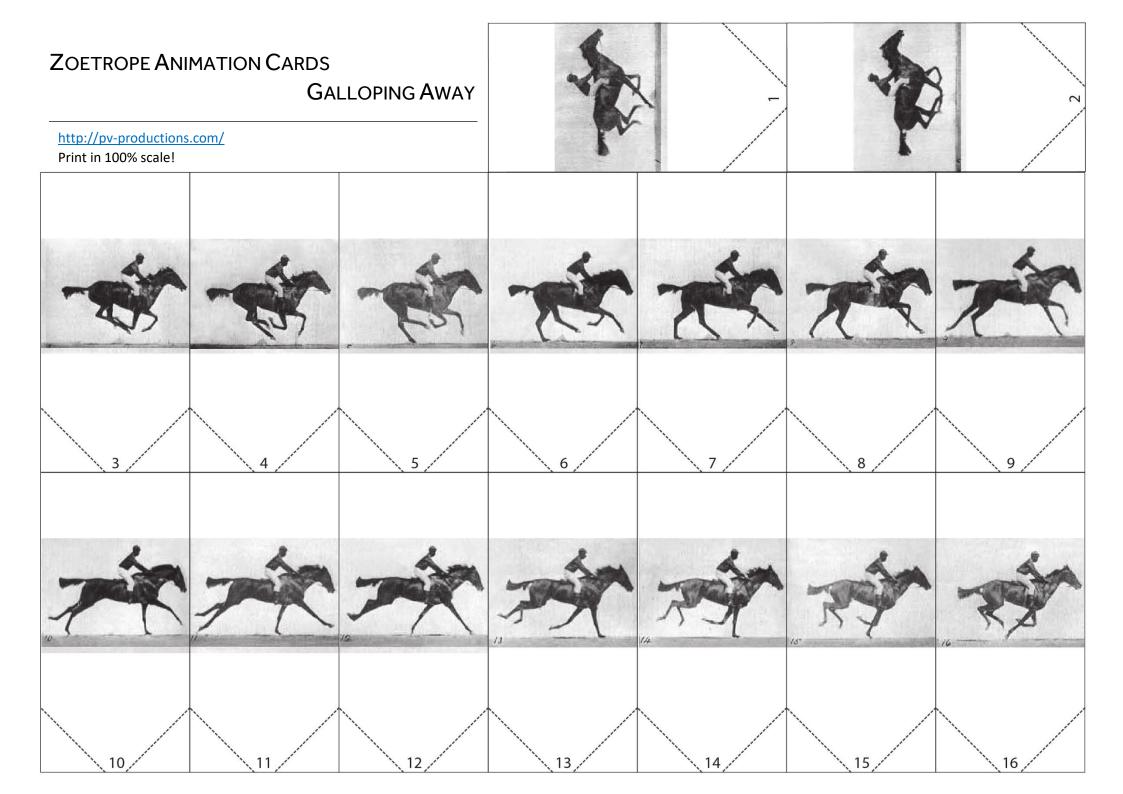

## Zoetrope Animation Cards

For the Zoetrope you need paper animation cards which can be of any animation that you like. Have fun, test and play! Simply print the example animation cards or use the blank template to create your own rocking story. What kind of cool, epic and adventurous animations can you come up with?!

## Important:

Make sure you print the animation cards in 100% scale. The final measurements of one card should be 4 cm (1.57 Inch) x 8 cm (3.15 Inch).

Get these Zoetrope animation cards at: <u>https://pv-productions.com/product/zoetrope-42082-building-instructions/</u> Follow the steps below to make the animation cards and put them in the Zoetrope holders.