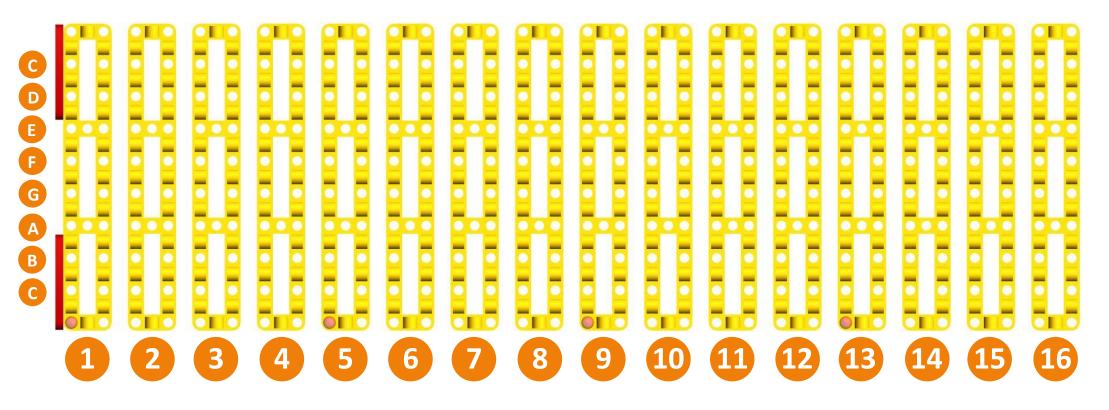

| Λ |  |
|---|--|
| 4 |  |
|   |  |

Have fun, experiment and play! What kind of cool, epic and adventurous songs can you come up with?! On the last page is a blank layout which you can print out and fill in. Have you created a new fun song which can be played on the GBC 53 Marble Music Machine? Let us know and we can include it! www.pv-productions.com/contact

PROGRAMMING WHEEL SONGS WRITE YOUR OWN SONG!