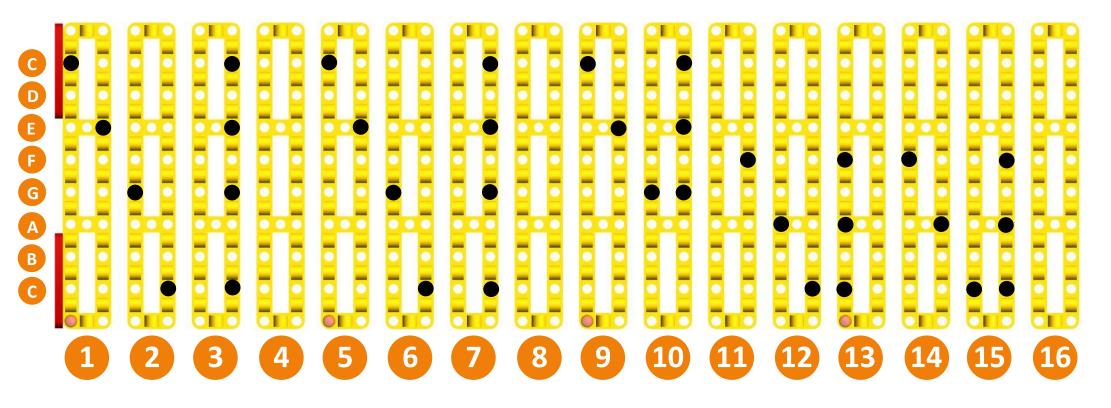

3 Next choose a song from the next pages and replicate it on the wheel. Start on the yellow frame with the red bar on top and work your way down. Look carefully at the orientation and use the red accent parts to help you! Start with the Happy Birthday song as you most likely are familiar with that. If that sounds familiar you know you have orentated it correctly!

PROGRAMMING WHEEL SONGS ARE YOU SLEEPING?

PROGRAMMING WHEEL SONGS JINGLE BELLS

PROGRAMMING WHEEL SONGS FIRST NOEL

PROGRAMMING WHEEL SONGS THEORY - OCTAVE

PROGRAMMING WHEEL SONGS THEORY - MAJOR C SCALE

PROGRAMMING WHEEL SONGS THEORY - INTERVALS