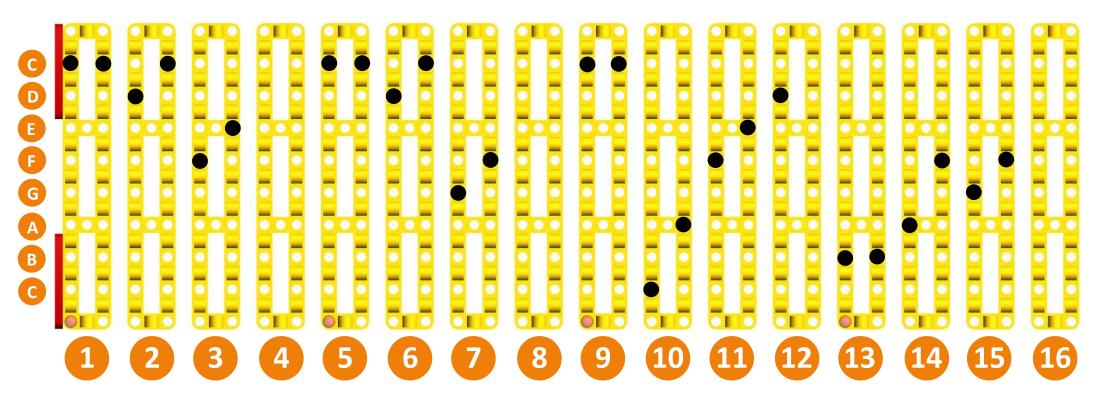

3 Next choose a song from the next pages and replicate it on the wheel. Start on the yellow frame with the red bar on top and work your way down. Look carefully at the orientation and use the red accent parts to help you! Start with the Happy Birthday song as you most likely are familiar with that. If that sounds familiar you know you have orentated it correctly!

PROGRAMMING WHEEL SONGS HAPPY BIRTHDAY

PROGRAMMING WHEEL SONGS MORNING MOOD

PROGRAMMING WHEEL SONGS ODE TO JOY

PROGRAMMING WHEEL SONGS MARRY HAD A LITTLE LAMB

PROGRAMMING WHEEL SONGS LONDON BRIDGE

PROGRAMMING WHEEL SONGS THE WHEELS ON THE BUS