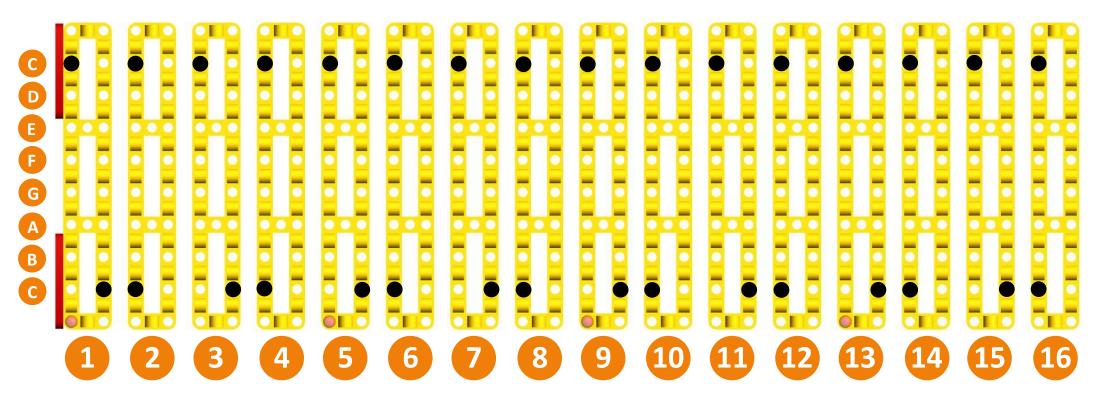

3 Next choose a song from the next pages and replicate it on the wheel. Start on the yellow frame with the red bar on top and work your way down. Look carefully at the orientation and use the red accent parts to help you! Start with the Happy Birthday song as you most likely are familiar with that. If that sounds familiar you know you have orentated it correctly!

PROGRAMMING WHEEL SONGS HAPPY BIRTHDAY

PROGRAMMING WHEEL SONGS MORNING MOOD

PROGRAMMING WHEEL SONGS ODE TO JOY

PROGRAMMING WHEEL SONGS MARRY HAD A LITTLE LAMB

PROGRAMMING WHEEL SONGS LONDON BRIDGE

PROGRAMMING WHEEL SONGS THE WHEELS ON THE BUS