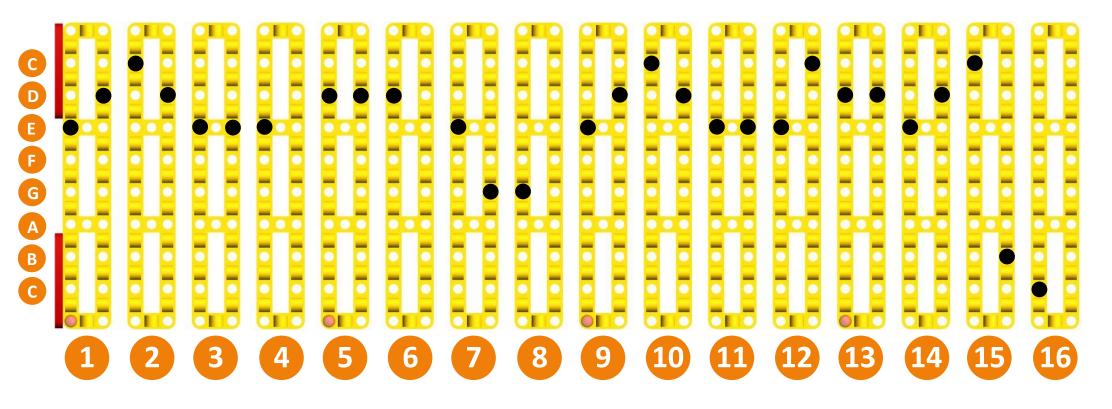

3 Next choose a song from the next pages and replicate it on the wheel. Start on the yellow frame with the red bar on top and work your way down. Look carefully at the orientation and use the red accent parts to help you! Start with the Happy Birthday song as you most likely are familiar with that. If that sounds familiar you know you have orentated it correctly!

PROGRAMMING WHEEL SONGS ARE YOU SLEEPING?

PROGRAMMING WHEEL SONGS JINGLE BELLS

PROGRAMMING WHEEL SONGS FIRST NOEL

PROGRAMMING WHEEL SONGS THEORY - OCTAVE

PROGRAMMING WHEEL SONGS THEORY - MAJOR C SCALE

PROGRAMMING WHEEL SONGS THEORY - INTERVALS