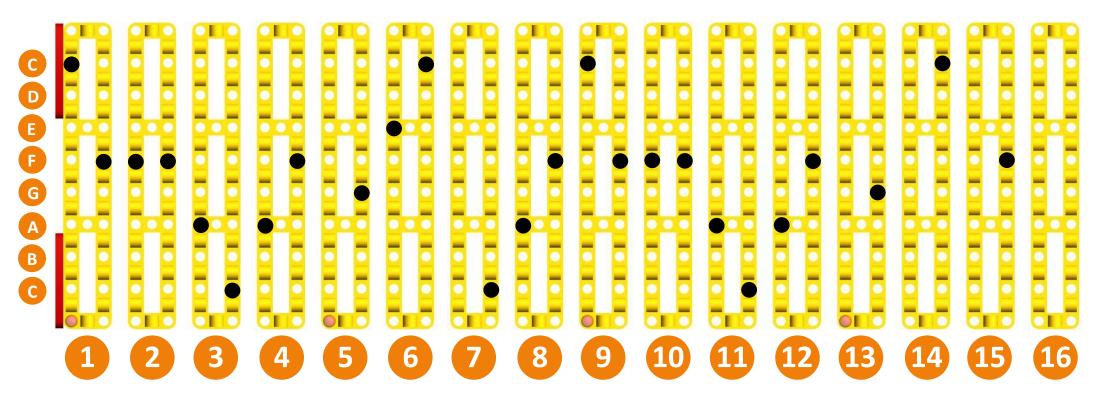

3 Next choose a song from the next pages and replicate it on the wheel. Start on the yellow frame with the red bar on top and work your way down. Look carefully at the orientation and use the red accent parts to help you! Start with the Happy Birthday song as you most likely are familiar with that. If that sounds familiar you know you have orentated it correctly!

PROGRAMMING WHEEL SONGS HAPPY BIRTHDAY

PROGRAMMING WHEEL SONGS MORNING MOOD

PROGRAMMING WHEEL SONGS ODE TO JOY

PROGRAMMING WHEEL SONGS MARRY HAD A LITTLE LAMB

PROGRAMMING WHEEL SONGS LONDON BRIDGE

PROGRAMMING WHEEL SONGS THE WHEELS ON THE BUS