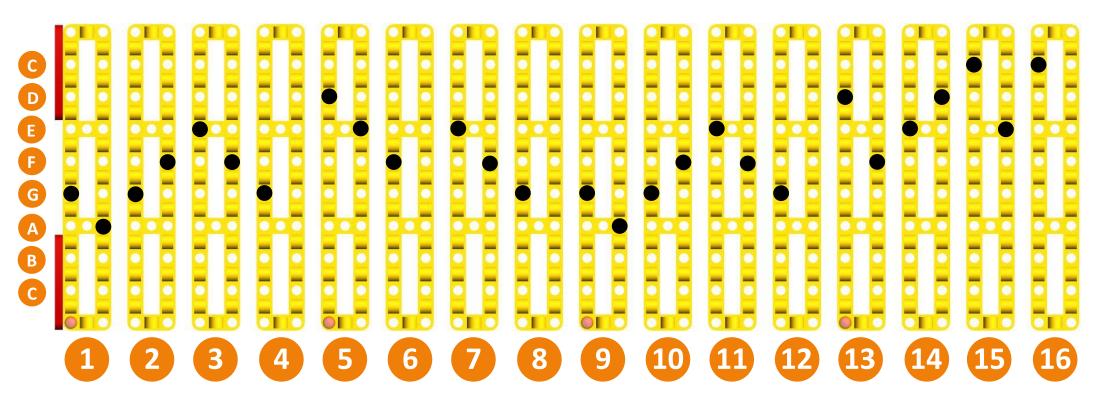

3 Next choose a song from the next pages and replicate it on the wheel. Start on the yellow frame with the red bar on top and work your way down. Look carefully at the orientation and use the red accent parts to help you! Start with the Happy Birthday song as you most likely are familiar with that. If that sounds familiar you know you have orentated it correctly!

PROGRAMMING WHEEL SONGS ARE YOU SLEEPING?

PROGRAMMING WHEEL SONGS JINGLE BELLS

PROGRAMMING WHEEL SONGS FIRST NOEL

PROGRAMMING WHEEL SONGS THEORY - OCTAVE

PROGRAMMING WHEEL SONGS THEORY - MAJOR C SCALE

PROGRAMMING WHEEL SONGS THEORY - INTERVALS