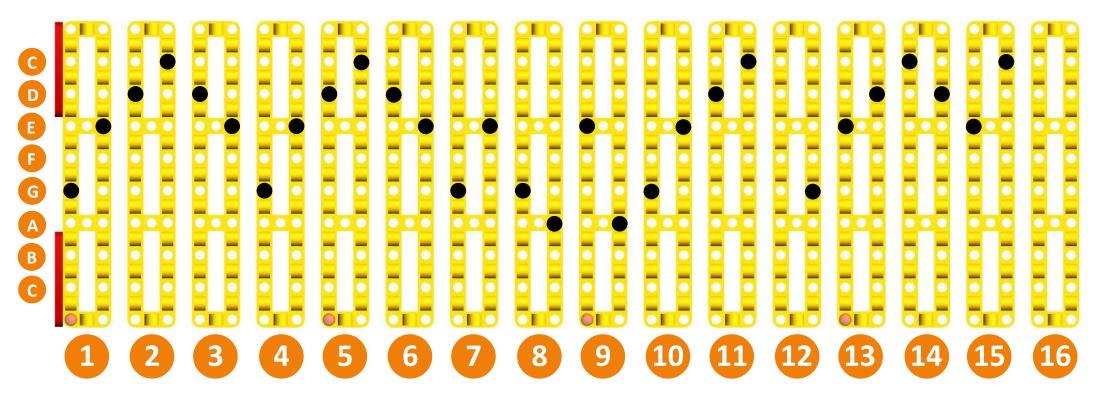

3 Next choose a song from the next pages and replicate it on the wheel. Start on the yellow frame with the red bar on top and work your way down. Look carefully at the orientation and use the red accent parts to help you! Start with the Happy Birthday song as you most likely are familiar with that. If that sounds familiar you know you have orentated it correctly!

PROGRAMMING WHEEL SONGS ARE YOU SLEEPING?

PROGRAMMING WHEEL SONGS JINGLE BELLS

PROGRAMMING WHEEL SONGS FIRST NOEL

PROGRAMMING WHEEL SONGS THEORY - OCTAVE

PROGRAMMING WHEEL SONGS THEORY - MAJOR C SCALE

PROGRAMMING WHEEL SONGS THEORY - INTERVALS