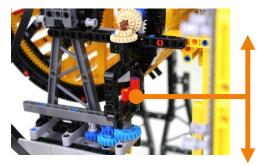

## Programming Wheel Songs

To make music with the GBC 53 Marble Music Machine you need to program the song you prefer to play first.

Choose a song from the next pages and follow these steps:

First disable the motor drive on the programming wheel by disconnecting the clutch. Push down on the red clutch pin.

You can now manually drive the wheel by rotating the hand crank (but only in 1 direction!)

Go to the back of the machine and remove all black programming pins on the programming wheel if there are any on them. Use the hand crank to rotate the wheel in a handy position to remove the black pins from the back. Do not remove the red accent parts as these will help during the programming.