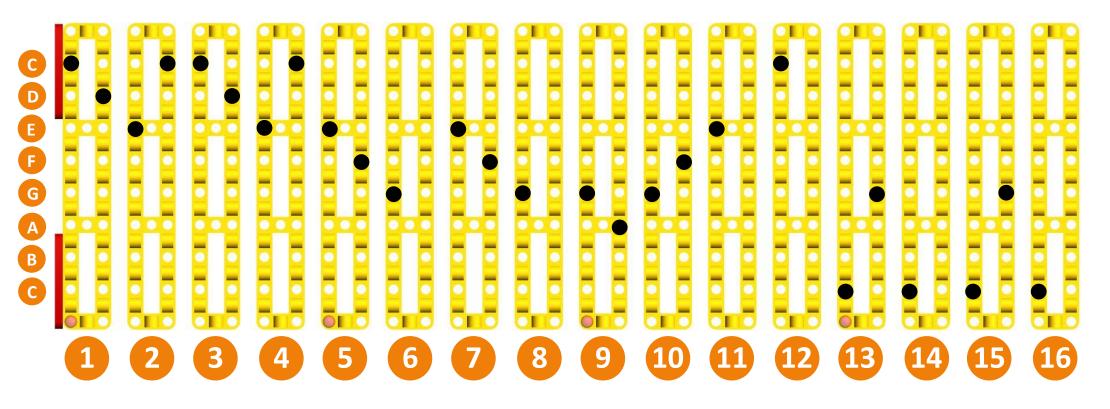

3 Next choose a song from the next pages and replicate it on the wheel. Start on the yellow frame with the red bar on top and work your way down. Look carefully at the orientation and use the red accent parts to help you! Start with the Happy Birthday song as you most likely are familiar with that. If that sounds familiar you know you have orentated it correctly!

PROGRAMMING WHEEL SONGS HAPPY BIRTHDAY

PROGRAMMING WHEEL SONGS MORNING MOOD

PROGRAMMING WHEEL SONGS ODE TO JOY

PROGRAMMING WHEEL SONGS MARRY HAD A LITTLE LAMB

PROGRAMMING WHEEL SONGS LONDON BRIDGE

PROGRAMMING WHEEL SONGS THE WHEELS ON THE BUS