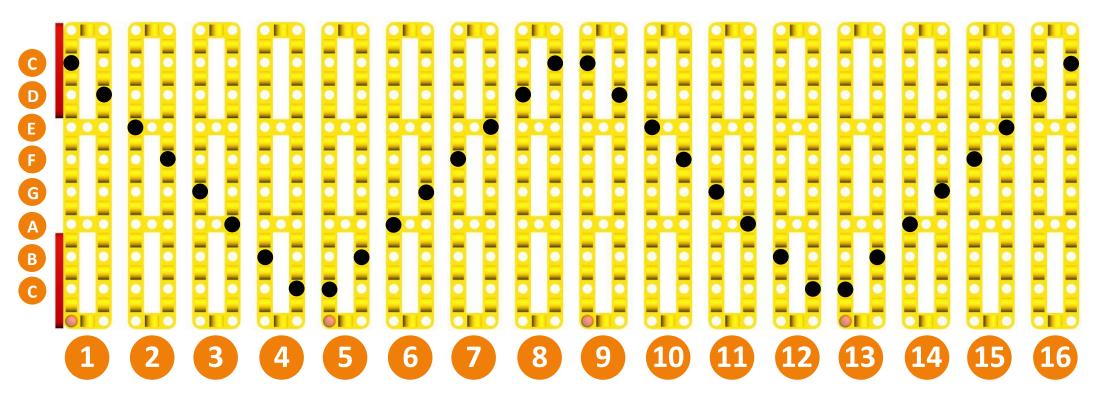

3 Next choose a song from the next pages and replicate it on the wheel. Start on the yellow frame with the red bar on top and work your way down. Look carefully at the orientation and use the red accent parts to help you! Start with the Happy Birthday song as you most likely are familiar with that. If that sounds familiar you know you have orentated it correctly!

PROGRAMMING WHEEL SONGS HAPPY BIRTHDAY

PROGRAMMING WHEEL SONGS MORNING MOOD

PROGRAMMING WHEEL SONGS ODE TO JOY

PROGRAMMING WHEEL SONGS MARRY HAD A LITTLE LAMB

PROGRAMMING WHEEL SONGS LONDON BRIDGE

PROGRAMMING WHEEL SONGS THE WHEELS ON THE BUS

PROGRAMMING WHEEL SONGS ARE YOU SLEEPING?

PROGRAMMING WHEEL SONGS JINGLE BELLS

PROGRAMMING WHEEL SONGS FIRST NOEL

PROGRAMMING WHEEL SONGS THEORY - OCTAVE

PROGRAMMING WHEEL SONGS THEORY - MAJOR C SCALE

PROGRAMMING WHEEL SONGS THEORY - INTERVALS