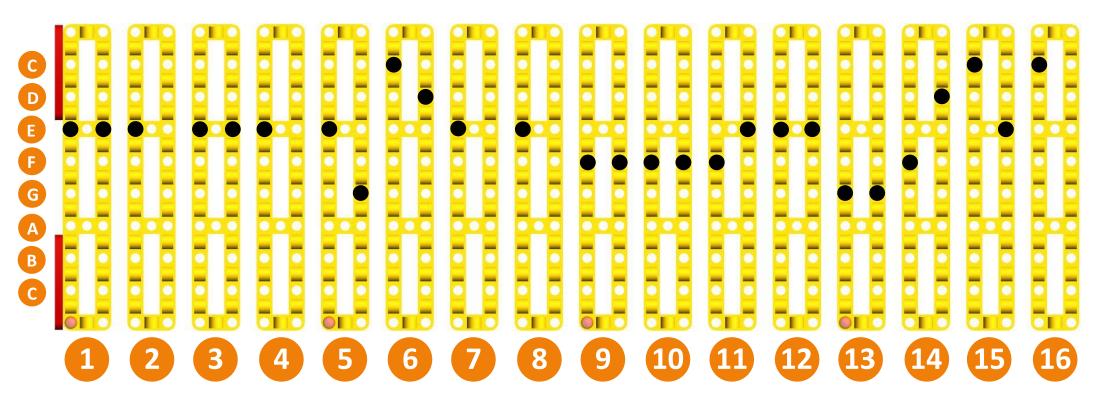

3 Next choose a song from the next pages and replicate it on the wheel. Start on the yellow frame with the red bar on top and work your way down. Look carefully at the orientation and use the red accent parts to help you! Start with the Happy Birthday song as you most likely are familiar with that. If that sounds familiar you know you have orentated it correctly!

PROGRAMMING WHEEL SONGS ARE YOU SLEEPING?

PROGRAMMING WHEEL SONGS JINGLE BELLS

PROGRAMMING WHEEL SONGS FIRST NOEL

PROGRAMMING WHEEL SONGS THEORY - OCTAVE

PROGRAMMING WHEEL SONGS THEORY - MAJOR C SCALE

PROGRAMMING WHEEL SONGS THEORY - INTERVALS