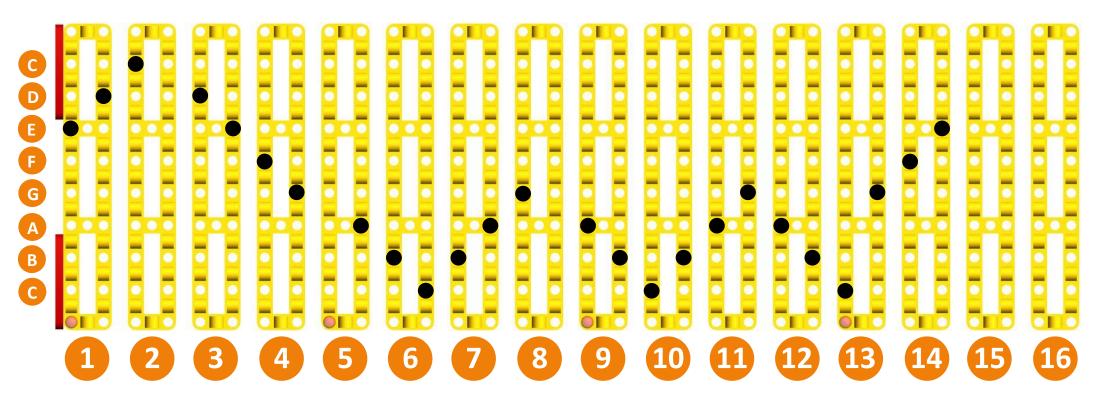

3 Next choose a song from the next pages and replicate it on the wheel. Start on the yellow frame with the red bar on top and work your way down. Look carefully at the orientation and use the red accent parts to help you! Start with the Happy Birthday song as you most likely are familiar with that. If that sounds familiar you know you have orentated it correctly!

PROGRAMMING WHEEL SONGS ARE YOU SLEEPING?

PROGRAMMING WHEEL SONGS JINGLE BELLS

PROGRAMMING WHEEL SONGS FIRST NOEL

PROGRAMMING WHEEL SONGS THEORY - OCTAVE

PROGRAMMING WHEEL SONGS THEORY - MAJOR C SCALE

PROGRAMMING WHEEL SONGS THEORY - INTERVALS