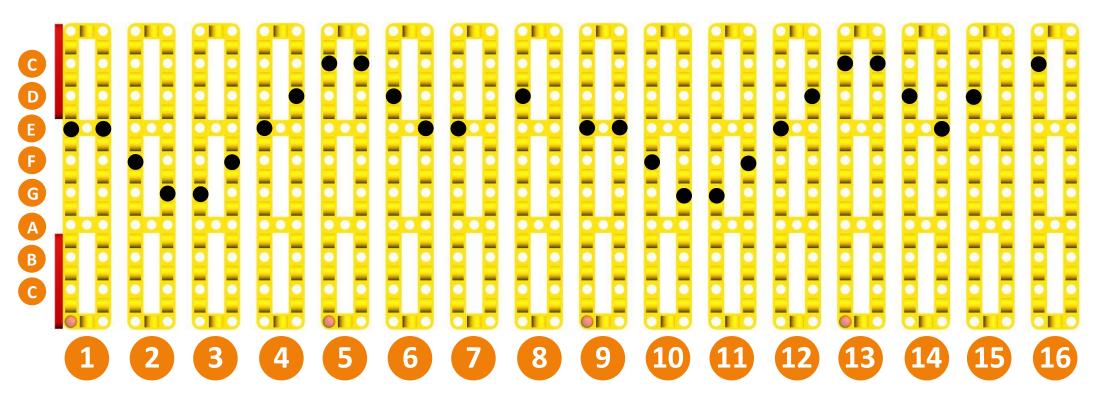

3 Next choose a song from the next pages and replicate it on the wheel. Start on the yellow frame with the red bar on top and work your way down. Look carefully at the orientation and use the red accent parts to help you! Start with the Happy Birthday song as you most likely are familiar with that. If that sounds familiar you know you have orentated it correctly!

PROGRAMMING WHEEL SONGS HAPPY BIRTHDAY

PROGRAMMING WHEEL SONGS MORNING MOOD

PROGRAMMING WHEEL SONGS ODE TO JOY

PROGRAMMING WHEEL SONGS MARRY HAD A LITTLE LAMB

PROGRAMMING WHEEL SONGS LONDON BRIDGE

PROGRAMMING WHEEL SONGS THE WHEELS ON THE BUS