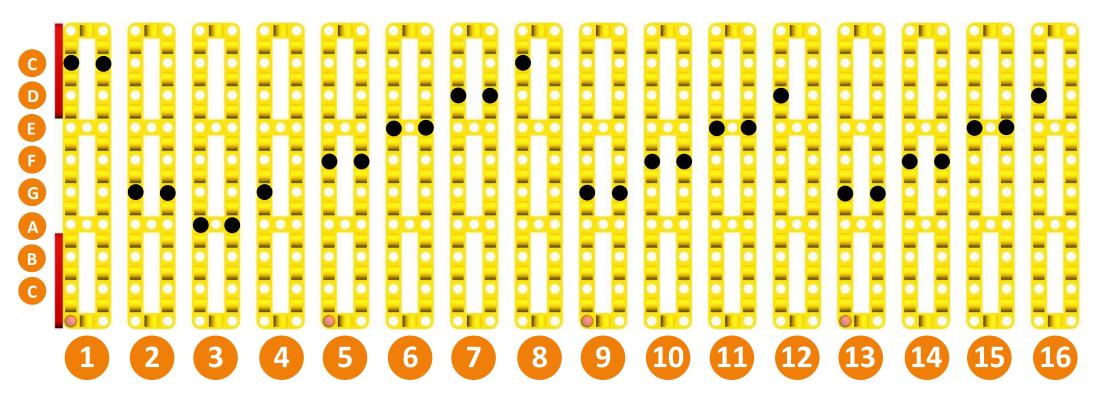

3 Next choose a song from the next pages and replicate it on the wheel. Start on the yellow frame with the red bar on top and work your way down. Look carefully at the orientation and use the red accent parts to help you! Start with the Happy Birthday song as you most likely are familiar with that. If that sounds familiar you know you have orentated it correctly!

PROGRAMMING WHEEL SONGS HAPPY BIRTHDAY

PROGRAMMING WHEEL SONGS MORNING MOOD

PROGRAMMING WHEEL SONGS ODE TO JOY

PROGRAMMING WHEEL SONGS MARRY HAD A LITTLE LAMB

PROGRAMMING WHEEL SONGS LONDON BRIDGE

PROGRAMMING WHEEL SONGS THE WHEELS ON THE BUS