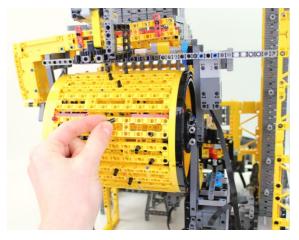

3 Next choose a song from the next pages and replicate it on the wheel. Start on the yellow frame with the red bar on top and work your way down. Look carefully at the orientation and use the red accent parts to help you! Start with the Happy Birthday song as you most likely are familiar with that. If that sounds familiar you know you have orentated it correctly!